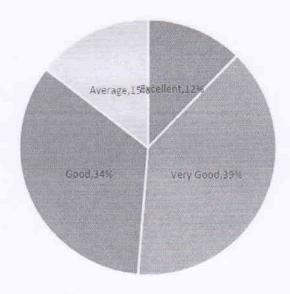

#### 4. STUDENTS RATING OF LIBRARY FACILITY

Library Facilities

Though the vast majority of the outgoing batch says good about library facilities, 15% rate it average or below. This area requires attention and improvement