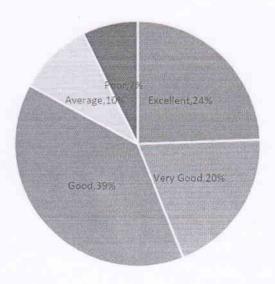

## 2. STUDENTS OPINION ON CLASSROOM TEACHING

Classroom Teaching

The institution can be proud of the response of 100 % of passing out batch 2015-18 which rates the classroom teaching as good or above. A mere 7% rates it as average. The high satisfaction rate in this indicator is amply reflected by the good results in PU exams.