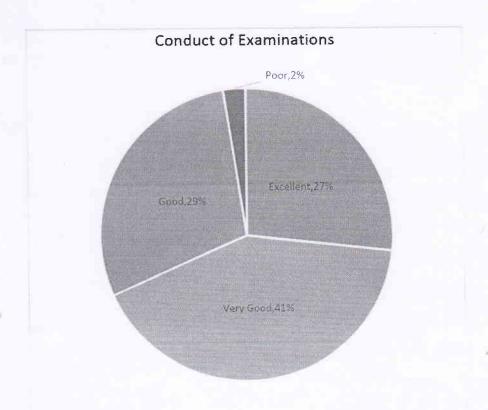

### 5. STUDENTS IMPRESSION ON CONDUCT OF EXAMINATIONS

There is a very good feedback from the 2015-18 batch with respect to the conduct of examinations at IGCAS. 98% of the responses rate the conduct of examination as good or above.