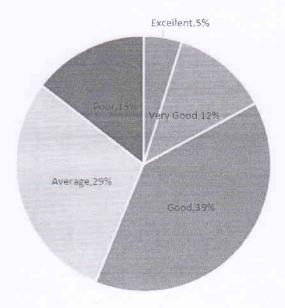

## 8. STUDENTS RATING OF RESTROOM & OTHER FACILITIES

Restroom and other Facilities

44% of the students rate the rest room and other facilities average or below. Hence this is a grey area that needs immediate attention and improvement.