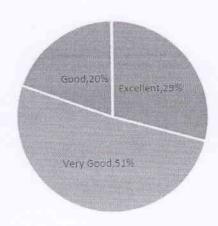

## 2. STUDENTS OPINION ON CLASSROOM TEACHING

Classroom Teaching

The institution can be proud of the response of 100 % of passing out batch 2015-18 which rates the classroom teaching as good or above. A mere 7% rates it as average. The high satisfaction rate in this indicator is amply reflected by the good results in PU exams.