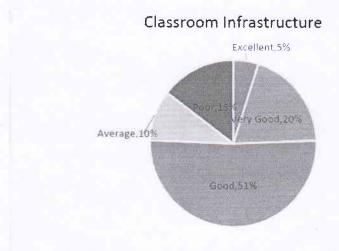

## 1. RESPONSE OF STUDENTS ON CLASSROOM INFRASTRUCTURE

The majority (81%) of the participants have the opinion that the college has good classroom infrastructure. However 19% students rate the classroom facilities average or below. This institution should be taking efforts to improve this area.