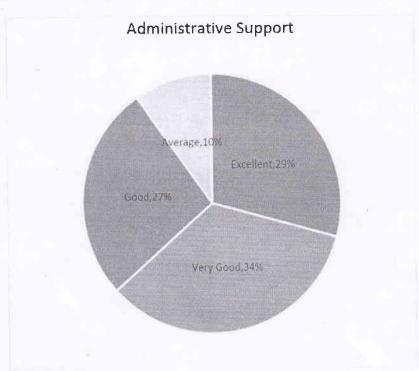

# 6. OPINION OF STUDENTS ON THE ADMINISTRATIVE SUPPORT RECEIVED

90% of the passing out students think that the administrative support received from the institution was good. This shows a student oriented administration with minor scope for improvement.