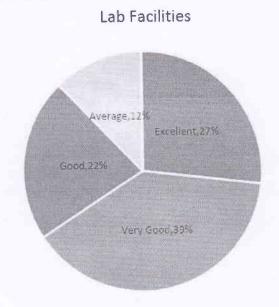

## 3. OPINION OF STUDENTS ON LABORATORY FACILITIES

But for 12% the rest of the outgoing batch says the Laboratory facilities of the college are good or above. Certain improvements are needed in this front as well.