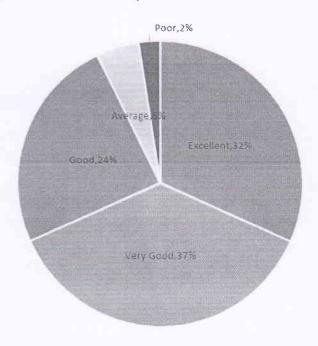

7. STUDENTS RESPONSE REGARDING THE EMOTIONAL SUPPORT & MENTORING RECEIVED FROM THE DEPARTMENT

Emotional Support and mentoring from the Department

93% of the respondents feel that they received good emotional support and mentoring from their respective departments. This is indicative of the strong mentoring system existing in the institution