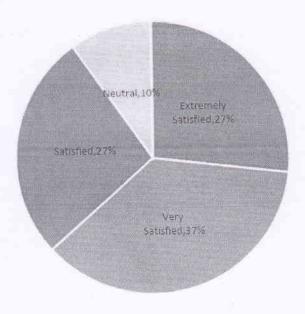

# 10. OVERALL RATING OF THE COLLEGE BY STUDENTS

Overall Experience with the college

90% of the outgoing batch students rate the overall experience with IGCAS as satisfied or above. Among them, 27% are extremely satisfied and 37% are very satisfied. Minor improvements in the facilities will further improve the satisfaction level.